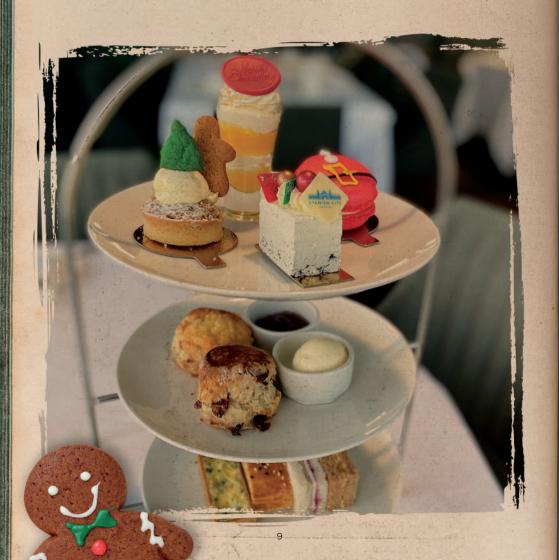

# Festive AFTERNOON TEA

## The Gallery or 1910 Restaurant

Made fresh on-site by our pastry team, our Festive Afternoon Teas are available from **20th November - 31st December.** See website for opening hours.

## **AFTERNOON TEA MENU**

Butter Roast Turkey, Stuffing, Cranberry Relish on White Bread Mature Cheddar Cheese Savory on Wholemeal Bread Leek, Gruyere & Chive Quiche Pork & Thyme Sausage Roll

> Mature Cheddar Scone Red Onion Chutney Spiced Cranberry & Citrus Scone Homemade Strawberry Jam Rodda's Clotted Cream

Belgian Dark Chocolate & Truffle Sweet Mince Pie, Cinnamon Streusel Topping Spiced Vanilla & Orange Macaron Cranberry & Sherry Trifle

## CHILDREN'S AFTERNOON TEA MENU

Turkey on White Bread Cheese on Brown Bread

Spiced Cranberry & Citrus Scone Homemade Strawberry Jam Rodda's Clotted Cream

Spiced Vanilla & Orange Macaron Belgian Chocolate Truffle