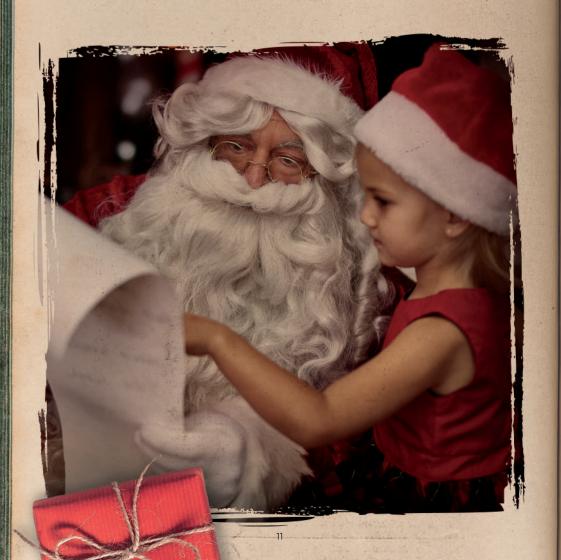

## Afternoon Tea WITH SANTA

## The Gallery

After tucking into a delicious Festive Afternoon Tea, children will meet Santa Claus in his grotto.

SATURDAY 7TH DECEMBER 12PM OR 3.30PM **SUNDAY 8TH DECEMBER** 12PM SATURDAY 14TH DECEMBER 12PM OR 3.30PM SUNDAY 15TH DECEMBER 12PM **SATURDAY 21ST DECEMBER** 12PM OR 3.30PM **SUNDAY 22ND DECEMBER** 12PM **MONDAY 23RD DECEMBER** 12PM OR 3.30PM 12PM **TUESDAY 24TH DECEMBER** 