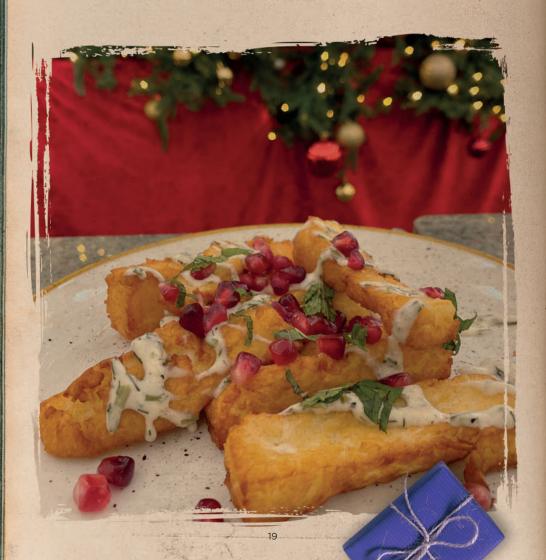

## Jestive DINING

## AT TRENCHERS

Experience the magic of Christmas at Trenchers.

From dining under the dome, next to our 30ft Christmas tree, to our award-wining food and friendly staff, Trenchers is the perfect place to have catch-ups with family and friends.

Trenchers can accommodate groups of 2-100 and is an ideal place for festive celebrations of all sizes. A La Carte, Festive Set Menu and Children's menus available all day, every day during opening hours from **20th November**. See website for opening hours.