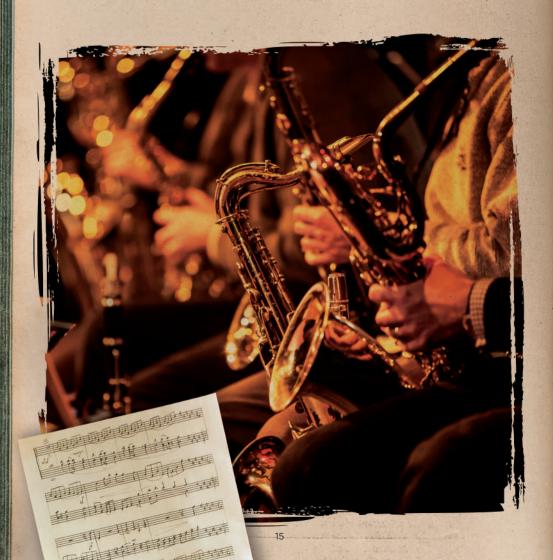

## Festive Lunch WITHLIVE MUSIC

St. Mary's Lighthouse Suite

From 1920's jazz with Vieux Carre to soul and swing with Jason King, we're raising the roof at Spanish City this Christmas. Enjoy a sumptuous three-course meal, our unrivalled sea views and dance like nobody is watching.

12.00pm - 4.00pm

VIEUX CARRE JAZZ: THU 12TH DEC THU 19TH DEC

JASON KING: THU 5TH DEC FRI 6TH DEC FRI 13TH DEC FRI 20TH DEC

Adult

£27.00 per person

Book now: www.spanishcity.co.uk | 0191 691 7090 Option 2